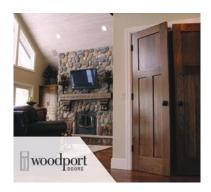

#### GOLDBERG: HARDWARE

- Exposed roller style barn door track & hardware sets
- Flat track style with ball bearing rollers & mounting bolts
- 400 lb capacity per door
- Powder coated black or silver
- Wall extensions available